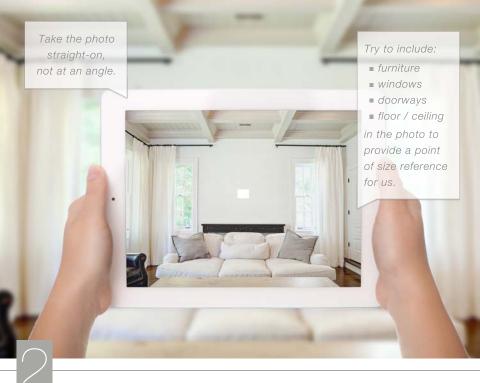

Tape a "letter" size (8.5"  $\times$  11") piece of paper on the wall where you'd like your portraits.

Take a horizontal picture of that wall (with the paper on it) with your camera, smartphone or tablet from a comfortable viewing distance. This is typically from all the way across the room, unless you have a very large room.